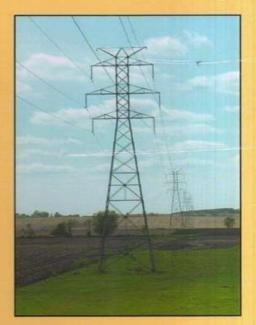

We provide a range of towers, support structures, substation structures, lattice frames and trusses for effective high voltage overhead transmission lines.

All towers are custom made as per the requirement of the customer. We supply transmission towers up to 765KV.

# GALLERY