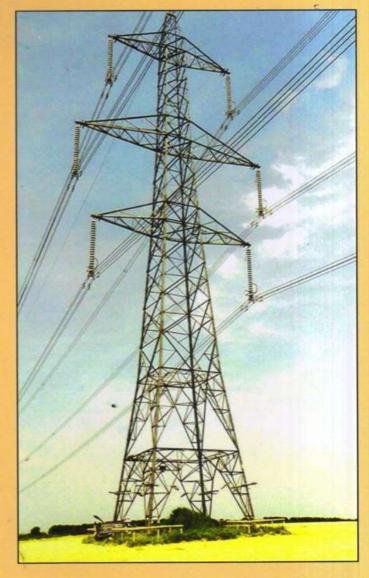

We provide a range of towers, support structures, substation structures, lattice frames and trusses for effective high voltage overhead transmission lines.

All towers are custom made as per the requirement of the customer. We supply transmission towers up to 765KV.

# GALLERY