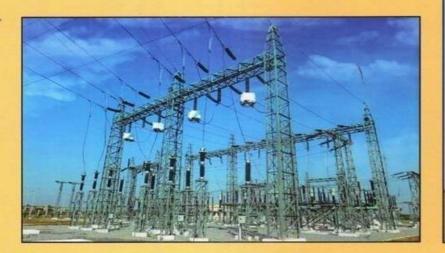

We provide a range of towers, support structures, substation structures, lattice frames and trusses for effective high voltage overhead transmission lines.

All towers are custom made as per the requirement of the customer. We supply transmission towers up to 765KV.

### **Products**

Global Smelter Limited offers a wide range of Galvanised Steel Structures. Some of our products are :

- Transmission Line Towers
- Substation Structures
- ▲ Solar Panel Structure
- Railway Electrification Structures
- Ground base and Roof top Telecommunication Towers
- TV Radar Towers
- Broadcast Towers
- Masts for lighting
- Other type of Lattice Steel Structures